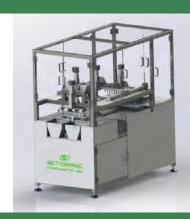

# **Automated Cone Solution**

The TWISTMASTER has landed and is the latest addition to our patented ROLLMASTER420 Series. Designed to be either a standalone device or easily integrated into any existing / new ROLLMASTER420 configuration.

The TwistMaster is the only modular pre-roll twisting machine designed to mimic a hand twisted pre-roll. The machine tamps, twists, and cuts up to 2,400 pre-rolls an hour. The modular design allows for easy scalability and compatibility with the industry leading RollMaster 420. The system is recipe driven with PLC controlled servos that allows for a high precision twist no matter the cone size. The TwistMaster uses heavy duty stainless steel & aluminum construction with food grade materials.