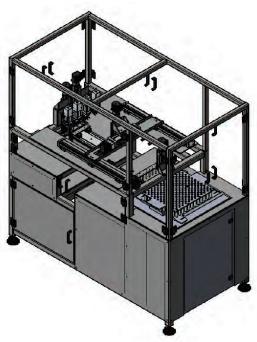

The TwistMaster is the only modular pre-roll twisting machine designed to mimic a hand twisted pre-roll. The machine tamps, twists, and cuts up to 2,400 pre-rolls an hour. The modular design allows for easy scalability and compatibility with the industry leading RollMaster 420. The system is recipe driven with PLC controlled servos that allows for a high precision twist no matter the cone size. The TwistMaster uses heavy duty stainless steel & aluminum construction with food grade materials.

#### **PRODUCT FEATURES**

- Self-contained system promotes he and safety, mitigates contaminants ar prevents environmental disturbances
- 360° Lexan access doors with safety sensors; Easily load new or existing to using the built-in guide rails and ergonomic load bay
- All cones are automatically tamped from the top to finalize a consistent pack and ensure a tight twist
- Automatically transfers final pre-roll from cassette to dedicated twisting area
- Precisely controlled rotary grippers gently twist the pre-roll to ensure a tight twist without ripping
- Industrial grade pneumatic scissors with auto vacuum provides a clean cut with no tear and no mess
- Automatically transfer finished pre-roll into stainless steel collection bin ready to package & ship

#### **QUALITY & PERFORMANCE**

- 40 Joints / Minute
- Fully automatic system for consistent pre-roll production
- All movement is servo driven via recipes to accommodate multiple pre-roll sizes
- Intuitive control interface with recipe selection
- Industrial grade Windows HMI driven by Allen Bradley PLC
- Festo Pneumatics
- Integrated control cabinet