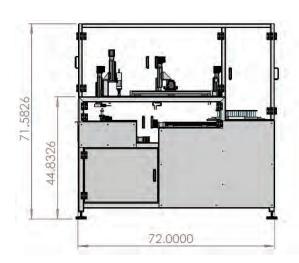

The TwistMaster is the only modular pre-roll twisting machine designed to mimic a hand twisted pre-roll. The machine tamps, twists, and cuts up to 2,400 pre-rolls an hour. The modular design allows for easy scalability and compatibility with the industry leading RollMaster 420. The system is recipe driven with PLC controlled servos that allows for a high precision twist no matter the cone size. The TwistMaster uses heavy duty stainless steel & aluminum construction with food grade materials.

#### **PRODUCT FEATURES**

- Self-contained system promotes he and safety, mitigates contaminants ar prevents environmental disturbances
- 360° Lexan access doors with safety sensors; Easily load new or existing to using the built-in guide rails and ergonomic load bay
- All cones are automatically tamped from the top to finalize a consistent pack and ensure a tight twist
- Automatically transfers final pre-roll from cassette to dedicated twisting area
- Precisely controlled rotary grippers gently twist the pre-roll to ensure a tight twist without ripping
- Industrial grade pneumatic scissors with auto vacuum provides a clean cut with no tear and no mess
- Automatically transfer finished pre-roll into stainless steel collection bin ready to package & ship

#### **QUALITY & PERFORMANCE**

- 40 Joints / Minute
- Fully automatic system for consistent pre-roll production
- All movement is servo driven via recipes to accommodate multiple pre-roll sizes
- Intuitive control interface with recipe selection
- Industrial grade Windows HMI driven by Allen Bradley PLC
- Festo Pneumatics
- Integrated control cabinet