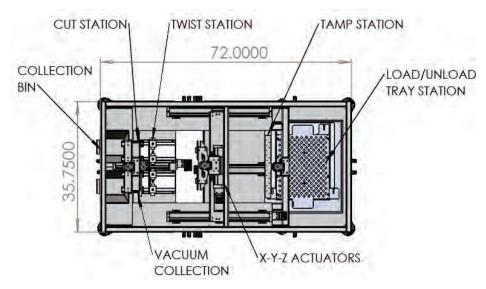

The TwistMaster is the only modular pre-roll twisting machine designed to mimic a hand twisted pre-roll. The machine tamps, twists, and cuts up to 2,400 pre-rolls an hour. The modular design allows for easy scalability and compatibility with the industry leading RollMaster 420. The system is recipe driven with PLC controlled servos that allows for a high precision twist no matter the cone size. The TwistMaster uses heavy duty stainless steel & aluminum construction with food grade materials.

#### **PRODUCT FEATURES**

- Self-contained system promotes he and safety, mitigates contaminants ar prevents environmental disturbances
- 360° Lexan access doors with safety sensors; Easily load new or existing to using the built-in guide rails and ergonomic load bay
- All cones are automatically tamped from the top to finalize a consistent pack and ensure a tight twist
- Automatically transfers final pre-roll from cassette to dedicated twisting area
- Precisely controlled rotary grippers gently twist the pre-roll to ensure a tight twist without ripping
- Industrial grade pneumatic scissors with auto vacuum provides a clean cut with no tear and no mess
- Automatically transfer finished pre-roll into stainless steel collection bin ready to package & ship