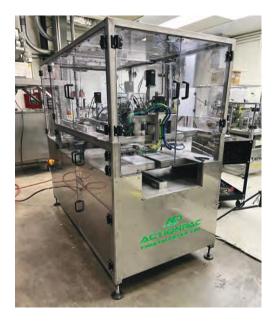

# **Automated Cone Solution**

The TWISTMASTER has landed and is the latest addition to our patented ROLLMASTER420 Series. Designed to be either a standalone device or easily integrated into any existing / new ROLLMASTER420 configuration.

The TwistMaster is the only modular pre-roll twisting machine designed to mimic a hand twisted pre-roll. The machine tamps, twists, and cuts up to 2,400 pre-rolls an hour. The modular design allows for easy scalability and compatibility with the industry leading RollMaster 420. The system is recipe driven with PLC controlled servos that allows for a high precision twist no matter the cone size. The TwistMaster uses heavy duty stainless steel & aluminum construction with food grade materials.