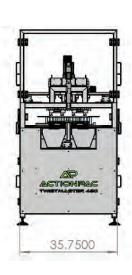

The TwistMaster is the only modular pre-roll twisting machine designed to mimic a hand twisted pre-roll. The machine tamps, twists, and cuts up to 2,400 pre-rolls an hour. The modular design allows for easy scalability and compatibility with the industry leading RollMaster 420. The system is recipe driven with PLC controlled servos that allows for a high precision twist no matter the cone size. The TwistMaster uses heavy duty stainless steel & aluminum construction with food grade materials.

#### **PRODUCT FEATURES**

- Self-contained system promotes he and safety, mitigates contaminants ar prevents environmental disturbances
- 360° Lexan access doors with safety sensors; Easily load new or existing to using the built-in guide rails and ergonomic load bay
- All cones are automatically tamped from the top to finalize a consistent pack and ensure a tight twist
- Automatically transfers final pre-roll from cassette to dedicated twisting area
- Precisely controlled rotary grippers gently twist the pre-roll to ensure a tight twist without ripping
- Industrial grade pneumatic scissors with auto vacuum provides a clean cut with no tear and no mess
- Automatically transfer finished pre-roll into stainless steel collection bin ready to package & ship

#### **QUALITY & PERFORMANCE**

- 40 Joints / Minute
- Fully automatic system for consistent pre-roll production
- All movement is servo driven via recipes to accommodate multiple pre-roll sizes
- Intuitive control interface with recipe selection
- Industrial grade Windows HMI driven by Allen Bradley PLC
- Festo Pneumatics
- Integrated control cabinet